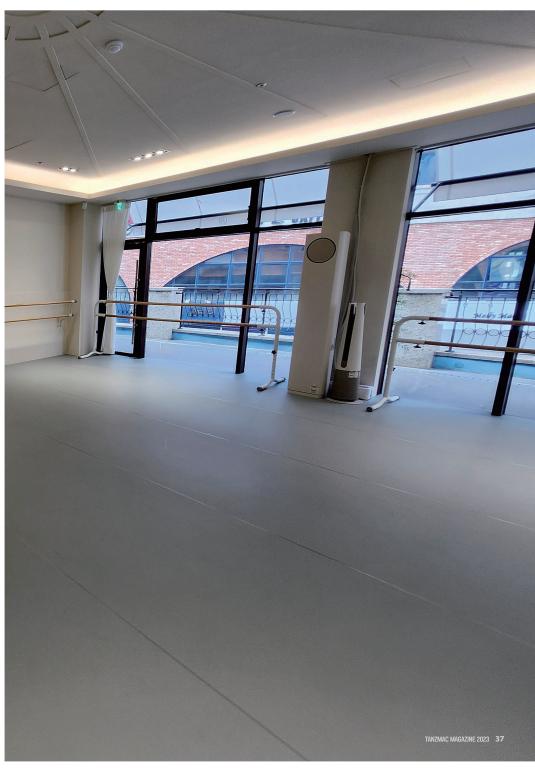

# 부채꼴 모양의 바닥

현장 바닥 모양은 특이하게도 부채꼴입니다. 마름모나 사다리꼴은 있었지만 부채꼴 연습실 바닥은 처음입니다. 일반적으로 하부마루 공사의 시작 부분은 직사각형 연습실 바닥의 한 모서리 면입니다. 부채꼴 모양의 바닥은 모서리 한 변에서 시작할 경우 탄쯔무용마루의 특성상 규칙적인 작업이 불가능합니다. 따라서 바닥에 먹금을 미리 긋고 시작점이 직각의 규칙성을 가질 수 있도록 시작하는 지점을 정하는 것이 중요합니다.