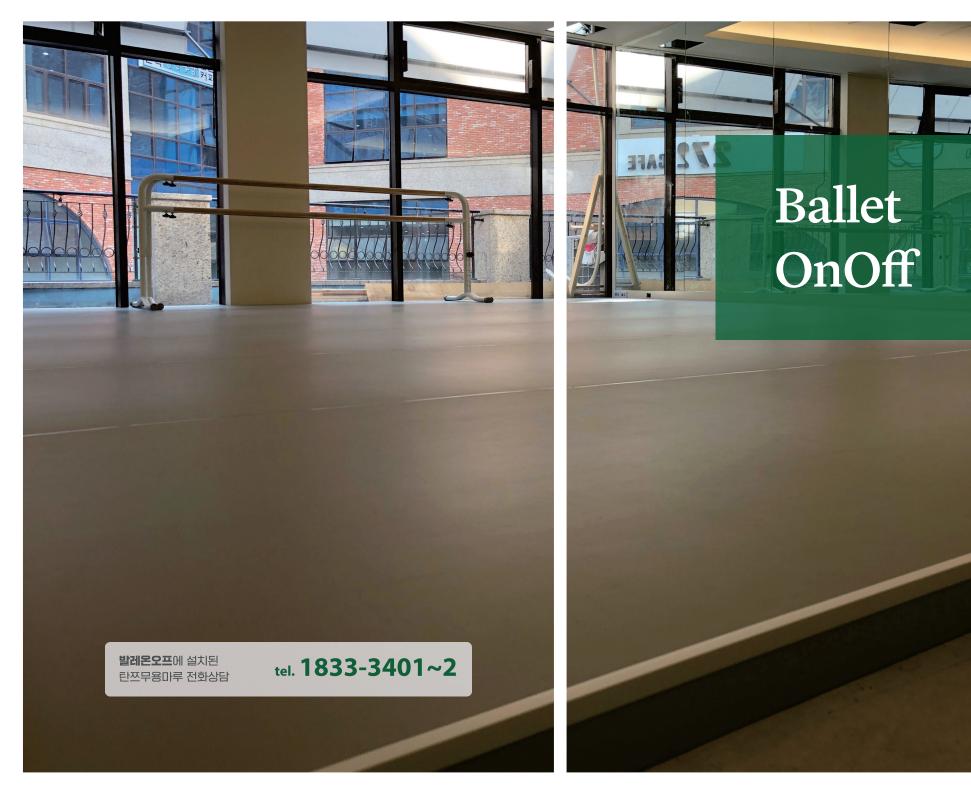

# Ballet OnOff

# 부채꼴 모양 무용연습실

작업을 하게 될 2층 현장입구의 모습입니다. 일반적인 입구와 달리 오목하게 가운데로 들어간 특색있는 디자인입니다.

높이 2.6미터 까지 차량을 주차할 수 있는 베니스스퀘어 지하 주차장 덕분에 탄쯔 작업 차량을 지하 주차장 엘리베이터 입구에 세웠습니다.

# 부채꼴 모양의 바닥

현장 바닥 모양은 특이하게도 부채꼴입니다. 마름모나 사다리꼴은 있었지만 부채꼴 연습실 바닥은 처음입니다. 일반적으로 하부마루 공사의 시작 부분은 직사각형 연습실 바닥의 한 모서리 면입니다. 부채꼴 모양의 바닥은 모서리 한 변에서 시작할 경우 탄쯔무용마루의 특성상 규칙적인 작업이 불가능합니다. 따라서 바닥에 먹금을 미리 긋고 시작점이 직각의 규칙성을 가질 수 있도록 시작하는 지점을 정하는 것이 중요합니다.