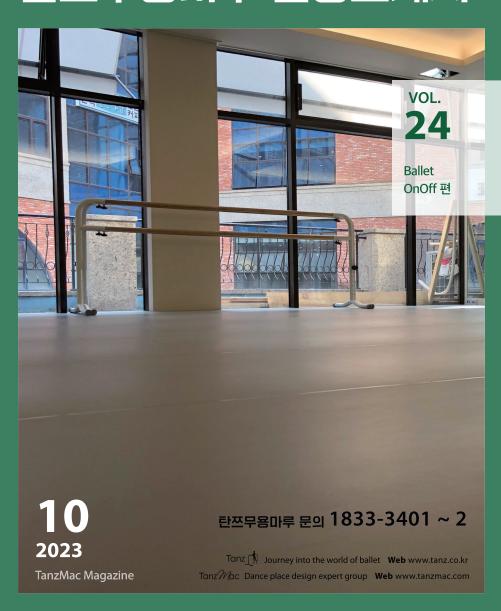

# Ballet OnOff

# 부채꼴 모양 무용연습실

작업을 하게 될 2층 현장입구의 모습입니다. 일반적인 입구와 달리 오목하게 가운데로 들어간 특색있는 디자인입니다.

높이 2.6미터 까지 차량을 주차할 수 있는 베니스스퀘어 지하 주차장 덕분에 탄쯔 작업 차량을 지하 주차장 엘리베이터 입구에 세웠습니다.

# 부채꼴 모양의 바닥

현장 바닥 모양은 특이하게도 부채꼴입니다. 마름모나 사다리꼴은 있었지만 부채꼴 연습실 바닥은 처음입니다. 일반적으로 하부마루 공사의 시작 부분은 직사각형 연습실 바닥의 한 모서리 면입니다. 부채꼴 모양의 바닥은 모서리 한 변에서 시작할 경우 탄쯔무용마루의 특성상 규칙적인 작업이 불가능합니다. 따라서 바닥에 먹금을 미리 긋고 시작점이 직각의 규칙성을 가질 수 있도록 시작하는 지점을 정하는 것이 중요합니다.