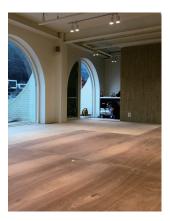

# 부채꼴 모양 무용연습실

작업을 하게 될 2층 현장입구의 모습입니다. 일반적인 입구와 달리 오목하게 가운데로 들어간 특색있는 디자인입니다.

높이 2.6미터 까지 차량을 주차할 수 있는 베니스스퀘어 지하 주차장 덕분에 탄쯔 작업 차량을 지하 주차장 엘리베이터 입구에 세웠습니다.

# 부채꼴 모양의 바닥

현장 바닥 모양은 특이하게도 부채꼴입니다. 마름모나 사다리꼴은 있었지만 부채꼴 연습실 바닥은 처음입니다. 일반적으로 하부마루 공사의 시작 부분은 직사각형 연습실 바닥의 한 모서리 면입니다. 부채꼴 모양의 바닥은 모서리 한 변에서 시작할 경우 탄쯔무용마루의 특성상 규칙적인 작업이 불가능합니다. 따라서 바닥에 먹금을 미리 긋고 시작점이 직각의 규칙성을 가질 수 있도록 시작하는 지점을 정하는 것이 중요합니다.