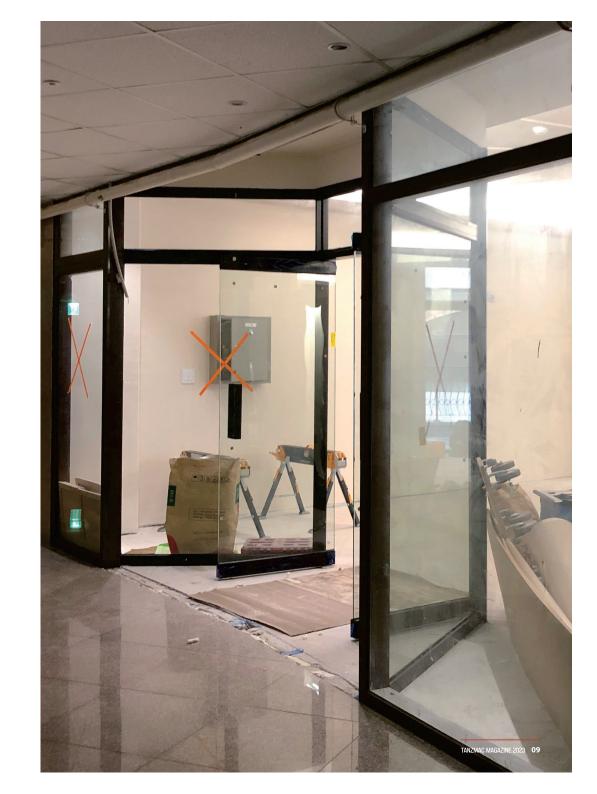

# 부채꼴 모양 무용연습실

작업을 하게 될 2층 현장입구의 모습입니다. 일반적인 입구와 달리 오목하게 가운데로 들어간 특색있는 디자인입니다.

높이 2.6미터 까지 차량을 주차할 수 있는 베니스스퀘어 지하 주차장 덕분에 탄쯔 작업 차량을 지하 주차장 엘리베이터 입구에 세웠습니다.