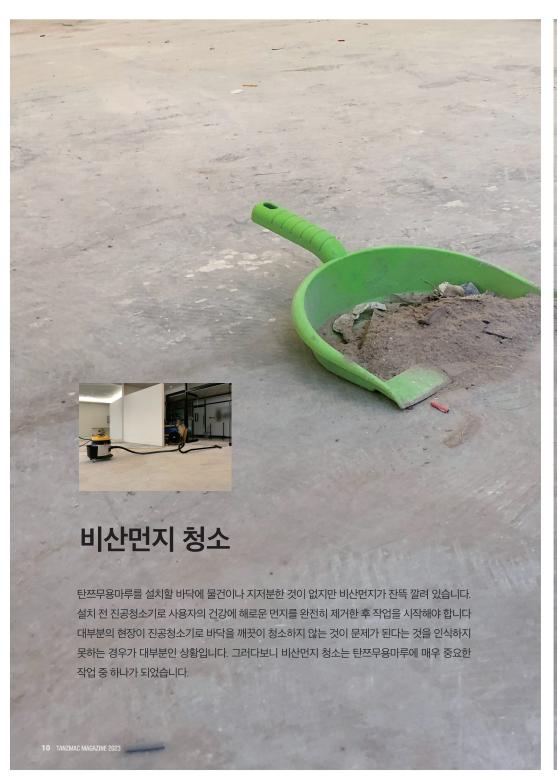

# 부채꼴 모양의 바닥

현장 바닥 모양은 특이하게도 부채꼴입니다. 마름모나 사다리꼴은 있었지만 부채꼴 연습실 바닥은 처음입니다. 일반적으로 하부마루 공사의 시작 부분은 직사각형 연습실 바닥의 한 모서리 면입니다. 부채꼴 모양의 바닥은 모서리 한 변에서 시작할 경우 탄쯔무용마루의 특성상 규칙적인 작업이 불가능합니다. 따라서 바닥에 먹금을 미리 긋고 시작점이 직각의 규칙성을 가질 수 있도록 시작하는 지점을 정하는 것이 중요합니다.

목공기능사, 목공산업기사 두 사람이 부채꼴 마루 시작점을 위해 의논한 결과, 가벽 <mark>직선의 중앙에</mark> 먹금을 놓고 양방향으로 생기는 두 직각점을 시작점으로 정해 작업하기로 하였습니다.