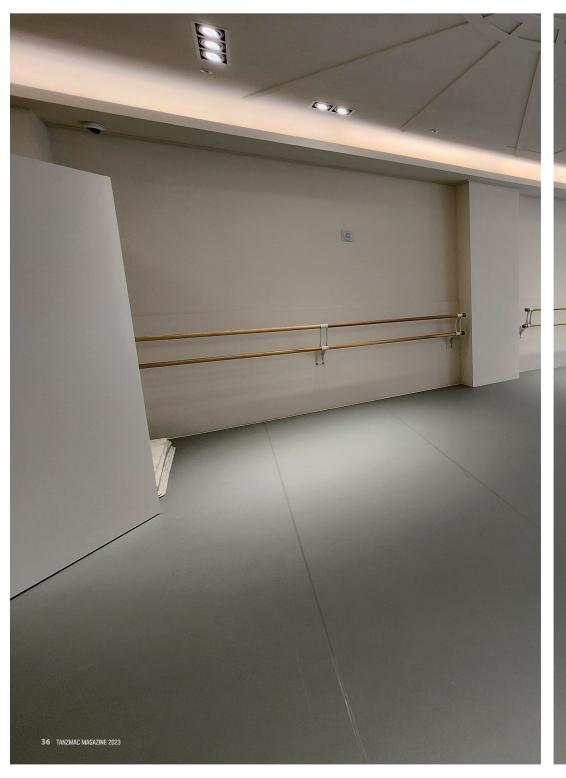

# 부채꼴 모양 무용연습실

작업을 하게 될 2층 현장입구의 모습입니다. 일반적인 입구와 달리 오목하게 가운데로 들어간 특색있는 디자인입니다.

높이 2.6미터 까지 차량을 주차할 수 있는 베니스스퀘어 지하 주차장 덕분에 탄쯔 작업 차량을 지하 주차장 엘리베이터 입구에 세웠습니다.

# 부채꼴 모양의 바닥

현장 바닥 모양은 특이하게도 부채꼴입니다. 마름모나 사다리꼴은 있었지만 부채꼴 연습실 바닥은 처음입니다. 일반적으로 하부마루 공사의 시작 부분은 직사각형 연습실 바닥의 한 모서리 면입니다. 부채꼴 모양의 바닥은 모서리 한 변에서 시작할 경우 탄쯔무용마루의 특성상 규칙적인 작업이 불가능합니다. 따라서 바닥에 먹금을 미리 긋고 시작점이 직각의 규칙성을 가질 수 있도록 시작하는 지점을 정하는 것이 중요합니다.

목공기능사, 목공산업기사 두 사람이 부채꼴 마루 시작점을 위해 의논한 결과, 가벽 <mark>직선의 중앙에</mark> 먹금을 놓고 양방향으로 생기는 두 직각점을 시작점으로 정해 작업하기로 하였습니다.