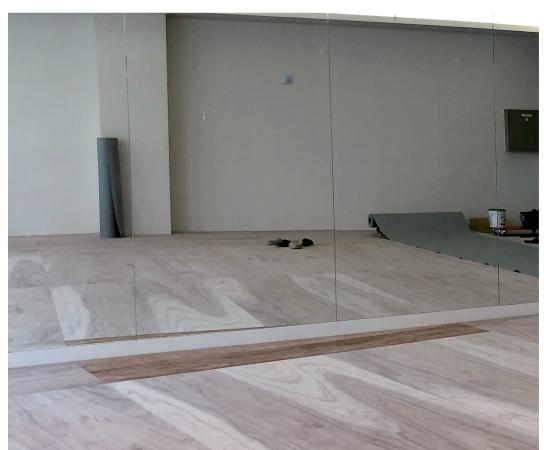

# 부채꼴 모양 무용연습실

작업을 하게 될 2층 현장입구의 모습입니다. 일반적인 입구와 달리 오목하게 가운데로 들어간 특색있는 디자인입니다.

높이 2.6미터 까지 차량을 주차할 수 있는 베니스스퀘어 지하 주차장 덕분에 탄쯔 작업 차량을 지하 주차장 엘리베이터 입구에 세웠습니다.

# 부채꼴 모양의 바닥

현장 바닥 모양은 특이하게도 부채꼴입니다. 마름모나 사다리꼴은 있었지만 부채꼴 연습실 바닥은 처음입니다. 일반적으로 하부마루 공사의 시작 부분은 직사각형 연습실 바닥의 한 모서리 면입니다. 부채꼴 모양의 바닥은 모서리 한 변에서 시작할 경우 탄쯔무용마루의 특성상 규칙적인 작업이 불가능합니다. 따라서 바닥에 먹금을 미리 긋고 시작점이 직각의 규칙성을 가질 수 있도록 시작하는 지점을 정하는 것이 중요합니다.