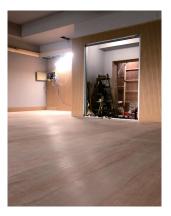

# 부채꼴 모양의 바닥

현장 바닥 모양은 특이하게도 부채꼴입니다. 마름모나 사다리꼴은 있었지만 부채꼴 연습실 바닥은 처음입니다. 일반적으로 하부마루 공사의 시작 부분은 직사각형 연습실 바닥의 한 모서리 면입니다. 부채꼴 모양의 바닥은 모서리 한 변에서 시작할 경우 탄쯔무용마루의 특성상 규칙적인 작업이 불가능합니다. 따라서 바닥에 먹금을 미리 긋고 시작점이 직각의 규칙성을 가질 수 있도록 시작하는 지점을 정하는 것이 중요합니다.

목공기능사, 목공산업기사 두 사람이 부채꼴 마루 시작점을 위해 의논한 결과, 가벽 <mark>직선의 중앙에</mark> 먹금을 놓고 양방향으로 생기는 두 직각점을 시작점으로 정해 작업하기로 하였습니다.