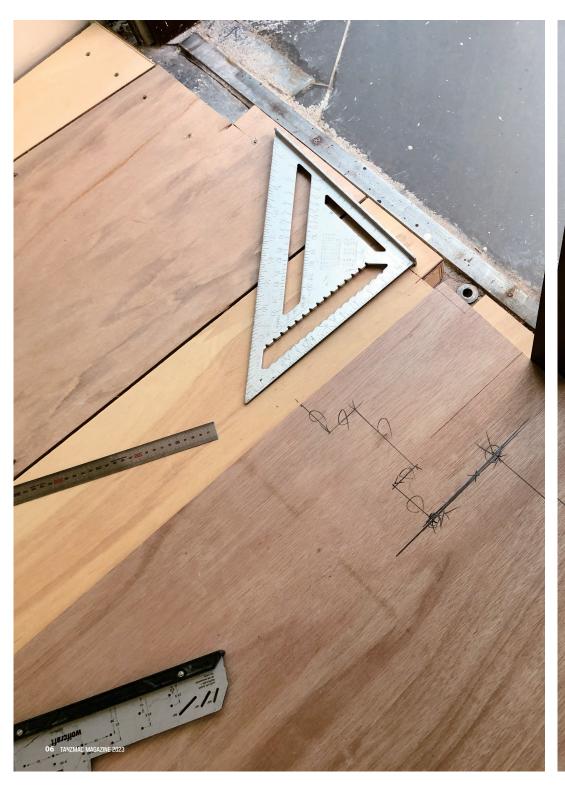

# 부채꼴 모양의 바닥

현장 바닥 모양은 특이하게도 부채꼴입니다. 마름모나 사다리꼴은 있었지만 부채꼴 연습실 바닥은 처음입니다. 일반적으로 하부마루 공사의 시작 부분은 직사각형 연습실 바닥의 한 모서리 면입니다. 부채꼴 모양의 바닥은 모서리 한 변에서 시작할 경우 탄쯔무용마루의 특성상 규칙적인 작업이 불가능합니다. 따라서 바닥에 먹금을 미리 긋고 시작점이 직각의 규칙성을 가질 수 있도록 시작하는 지점을 정하는 것이 중요합니다.

목공기능사, 목공산업기사 두 사람이 부채꼴 마루 시작점을 위해 의논한 결과, 가벽 <mark>직선의 중앙에</mark> 먹금을 놓고 양방향으로 생기는 두 직각점을 시작점으로 정해 작업하기로 하였습니다.