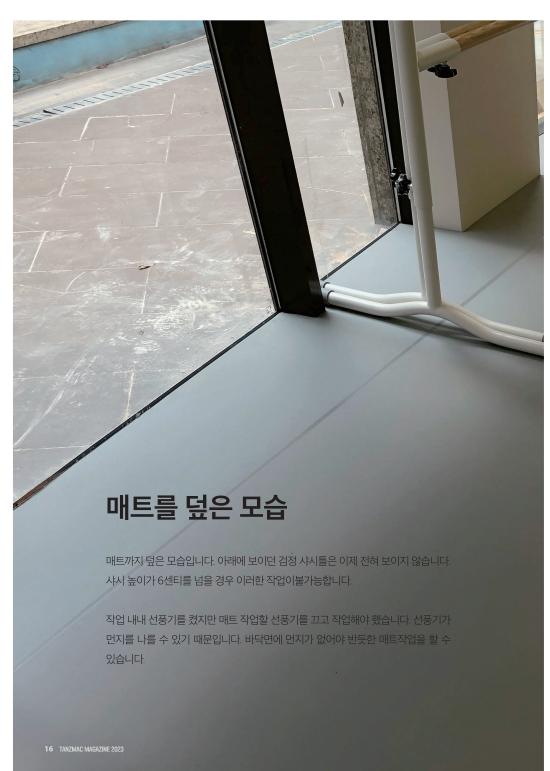

# 작업자 후기

장마가 그치고 폭염이 한창인 7월 25일과 26일 탄쯔무용마루 작업을 진행했습니다. 작업하는 동안 날씨가 무척 더웠습니다. 현장에 에어컨이 없어 준비한 선풍기를 켜고 작업했습니다. 하지만 2023년 세계적 기상이변과 함께하는 여름 뜨거운 불볕 더위로 작업하는 내내 많은 땀을 흘렸습니다.

매트 작업 중 자동 웰딩기가 라인에서 10센티 정도 벗어나는 상황이 발생했습니다. 수 동웰딩기는 일일이 손으로 조절하며 작업하느라 열조절 시간이 수동이어서 웰딩 작 업 라인에 가해지는 열이 작업자의 감각에 따라 불규칙해 웰딩라인 열자국이 일정하 지 않습니다. 반면 자동 웰딩기는 열조절을 기계가 하기 때문에 웰딩 라인열자국이 규 칙적이어서 웰딩라인의 일정한 열자국이 수동웰딩기 작업에 비해 훨씬 안정적이고 보 기에도 좋습니다. 그에 반해 자동웰딩기는 웰딩라인을 벗어나는 경우가 있습니다. 작 업자가 아무리 주의해 보다라도 놓치게 되는 순간이 있기 마련입니다. 불행히도 이번 작업에 그러한 경우가 생겼습니다. 전체적인 기능과 형태에 미치는 영향은 미미하지 만 마음에 걸리는게 사실입니다.