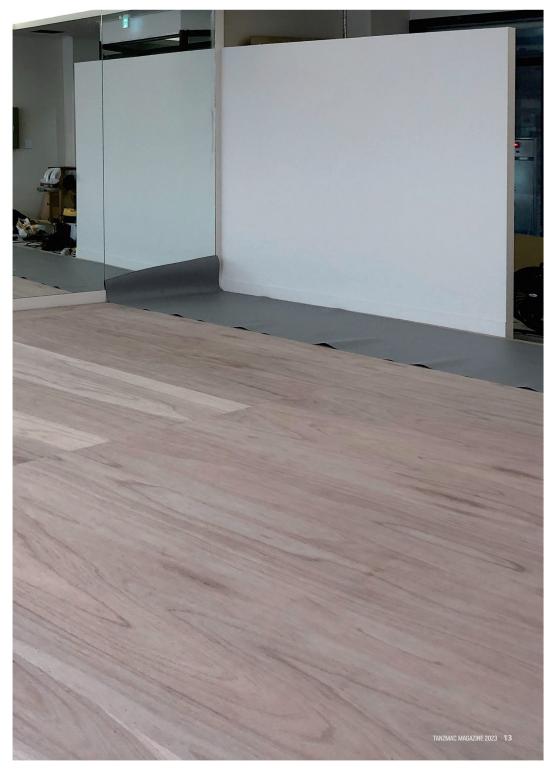

# 부채꼴 모양 무용연습실

작업을 하게 될 2층 현장입구의 모습입니다. 일반적인 입구와 달리 오목하게 가운데로 들어간 특색있는 디자인입니다.

높이 2.6미터 까지 차량을 주차할 수 있는 베니스스퀘어 지하 주차장 덕분에 탄쯔 작업 차량을 지하 주차장 엘리베이터 입구에 세웠습니다.

# 부채꼴 모양의 바닥

현장 바닥 모양은 특이하게도 부채꼴입니다. 마름모나 사다리꼴은 있었지만 부채꼴 연습실 바닥은 처음입니다. 일반적으로 하부마루 공사의 시작 부분은 직사각형 연습실 바닥의 한 모서리 면입니다. 부채꼴 모양의 바닥은 모서리 한 변에서 시작할 경우 탄쯔무용마루의 특성상 규칙적인 작업이 불가능합니다. 따라서 바닥에 먹금을 미리 긋고 시작점이 직각의 규칙성을 가질 수 있도록 시작하는 지점을 정하는 것이 중요합니다.