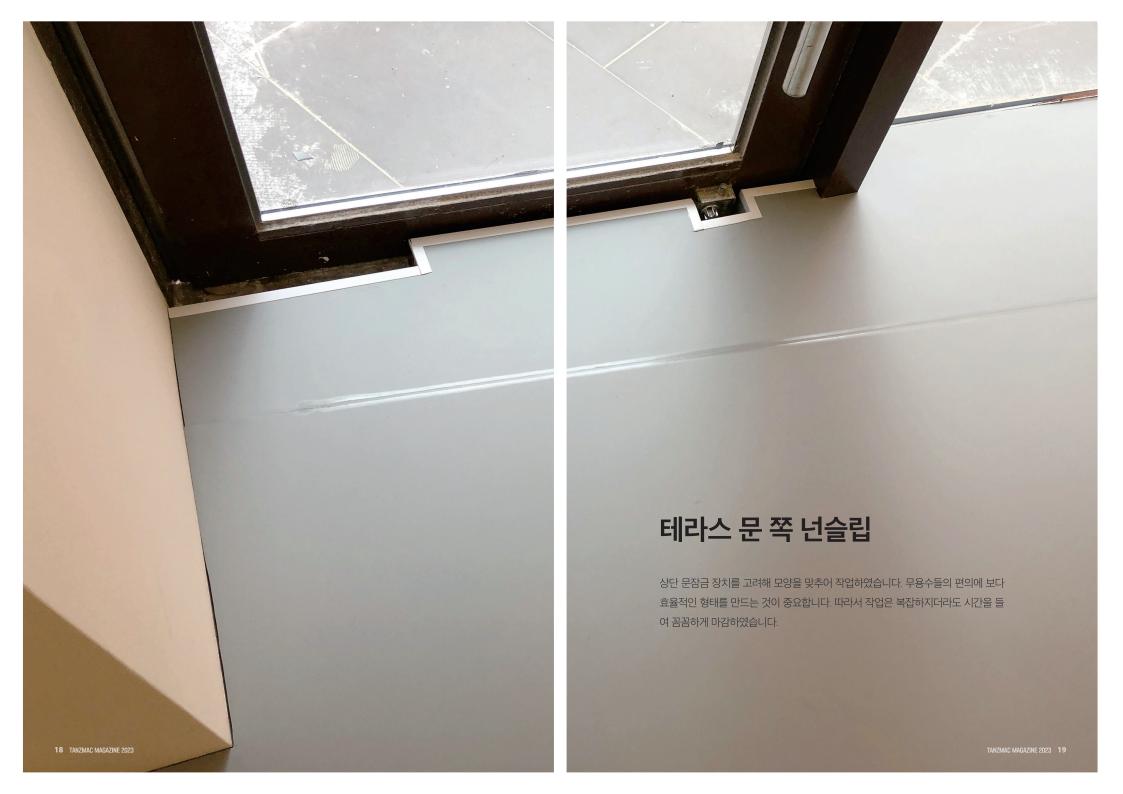

무용마루 세계 표준을 선도하는 (주)란쯔

# 탄쯔무용마루 현장스케치













탄쯔무용마루 개발자이면서, 무용을 전공한 건축목공산업기사로 시공 전체 과정을 촉괄하니다

■ Instagram : sixty\_ballet

# Ballet OnOff

# 부채꼴 모양 무용연습실

작업을 하게 될 2층 현장입구의 모습입니다. 일반적인 입구와 달리 오목하게 가운데로 들어간 특색있는 디자인입니다.

높이 2.6미터 까지 차량을 주차할 수 있는 베니스스퀘어 지하 주차장 덕분에 탄쯔 작업 차량을 지하 주차장 엘리베이터 입구에 세웠습니다.













# 부채꼴 모양의 바닥

현장 바닥 모양은 특이하게도 부채꼴입니다. 마름모나 사다리꼴은 있었지만 부채꼴 연습실 바닥은 처음입니다. 일반적으로 하부마루 공사의 시작 부분은 직사각형 연습실 바닥의 한 모서리 면입니다. 부채꼴 모양의 바닥은 모서리 한 변에서 시작할 경우 탄쯔무용마루의 특성상 규칙적인 작업이 불가능합니다. 따라서 바닥에 먹금을 미리 긋고 시작점이 직각의 규칙성을 가질 수 있도록 시작하는 지점을 정하는 것이 중요합니다.

목공기능사, 목공산업기사 두 사람이 부채꼴 마루 시작점을 위해 의논한 결과, 가벽 <mark>직선의 중앙에</mark> 먹금을 놓고 양방향으로 생기는 두 직각점을 시작점으로 정해 작업하기로 하였습니다.













































# 작업자 후기

장마가 그치고 폭염이 한창인 7월 25일과 26일 탄쯔무용마루 작업을 진행했습니다. 작업하는 동안 날씨가 무척 더웠습니다. 현장에 에어컨이 없어 준비한 선풍기를 켜고 작업했습니다. 하지만 2023년 세계적 기상이변과 함께하는 여름 뜨거운 불볕 더위로 작업하는 내내 많은 땀을 흘렸습니다.

매트 작업 중 자동 웰딩기가 라인에서 10센티 정도 벗어나는 상황이 발생했습니다. 수 동웰딩기는 일일이 손으로 조절하며 작업하느라 열조절 시간이 수동이어서 웰딩 작 업 라인에 가해지는 열이 작업자의 감각에 따라 불규칙해 웰딩라인 열자국이 일정하 지 않습니다. 반면 자동 웰딩기는 열조절을 기계가 하기 때문에 웰딩 라인열자국이 규 칙적이어서 웰딩라인의 일정한 열자국이 수동웰딩기 작업에 비해 훨씬 안정적이고 보 기에도 좋습니다. 그에 반해 자동웰딩기는 웰딩라인을 벗어나는 경우가 있습니다. 작 업자가 아무리 주의해 보다라도 놓치게 되는 순간이 있기 마련입니다. 불행히도 이번 작업에 그러한 경우가 생겼습니다. 전체적인 기능과 형태에 미치는 영향은 미미하지 만 마음에 걸리는게 사실입니다.

이러한 상황을 무용 공연과 비교하면 이렇게 설명할 수 있습니다. 많은 무용수와 스텝 은 보통 3개월 이상을 함께 공연 준비를 합니다. 완벽한 공연을 위해 반복연습을 하지 만 동작을 틀리거나 불안전한 경우가 간혹 생깁니다. 이런 순간, 관객은 잘 알지 못하 지만 무용수들은 그 실수를 깊이 느끼곤 합니다. 완벽한 공연을 위해 준비했음에도 사 람의 공연인지라 간혹 생기는 실