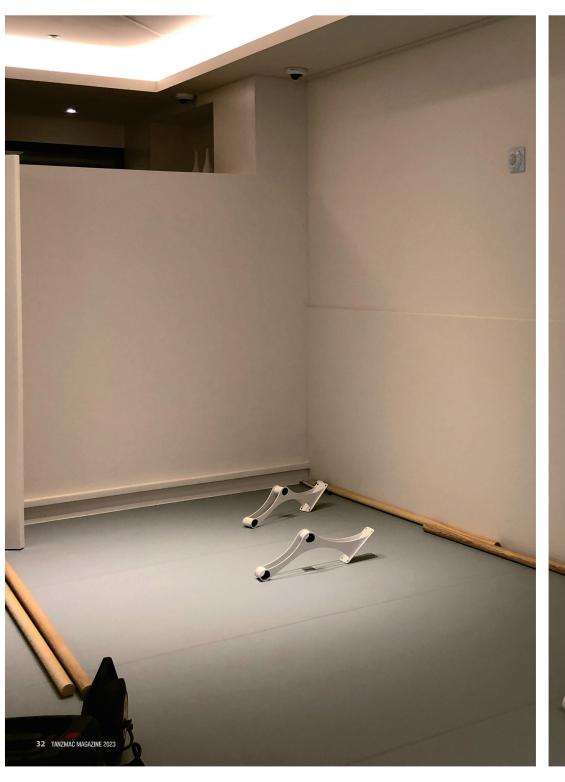

# 부채꼴 모양 무용연습실

작업을 하게 될 2층 현장입구의 모습입니다. 일반적인 입구와 달리 오목하게 가운데로 들어간 특색있는 디자인입니다.

높이 2.6미터 까지 차량을 주차할 수 있는 베니스스퀘어 지하 주차장 덕분에 탄쯔 작업 차량을 지하 주차장 엘리베이터 입구에 세웠습니다.

# 부채꼴 모양의 바닥

현장 바닥 모양은 특이하게도 부채꼴입니다. 마름모나 사다리꼴은 있었지만 부채꼴 연습실 바닥은 처음입니다. 일반적으로 하부마루 공사의 시작 부분은 직사각형 연습실 바닥의 한 모서리 면입니다. 부채꼴 모양의 바닥은 모서리 한 변에서 시작할 경우 탄쯔무용마루의 특성상 규칙적인 작업이 불가능합니다. 따라서 바닥에 먹금을 미리 긋고 시작점이 직각의 규칙성을 가질 수 있도록 시작하는 지점을 정하는 것이 중요합니다.

목공기능사, 목공산업기사 두 사람이 부채꼴 마루 시작점을 위해 의논한 결과, 가벽 <mark>직선의 중앙에</mark> 먹금을 놓고 양방향으로 생기는 두 직각점을 시작점으로 정해 작업하기로 하였습니다.