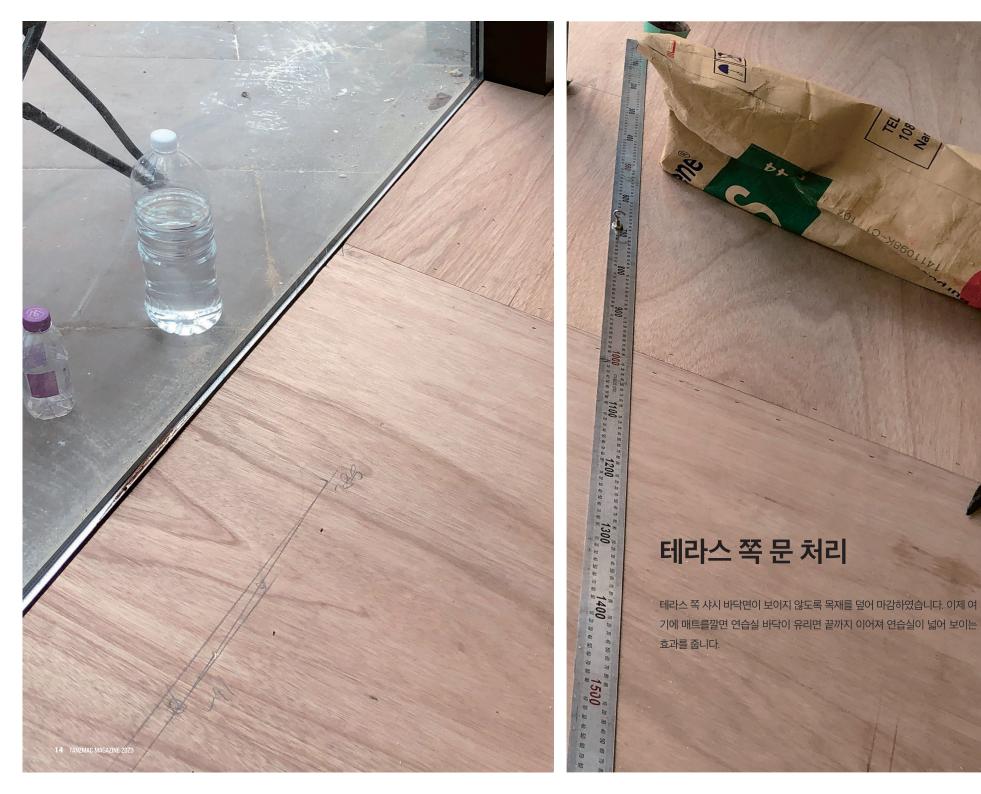

# 부채꼴 모양의 바닥

현장 바닥 모양은 특이하게도 부채꼴입니다. 마름모나 사다리꼴은 있었지만 부채꼴 연습실 바닥은 처음입니다. 일반적으로 하부마루 공사의 시작 부분은 직사각형 연습실 바닥의 한 모서리 면입니다. 부채꼴 모양의 바닥은 모서리 한 변에서 시작할 경우 탄쯔무용마루의 특성상 규칙적인 작업이 불가능합니다. 따라서 바닥에 먹금을 미리 긋고 시작점이 직각의 규칙성을 가질 수 있도록 시작하는 지점을 정하는 것이 중요합니다.

목공기능사, 목공산업기사 두 사람이 부채꼴 마루 시작점을 위해 의논한 결과, 가벽 <mark>직선의 중앙에</mark> 먹금을 놓고 양방향으로 생기는 두 직각점을 시작점으로 정해 작업하기로 하였습니다.