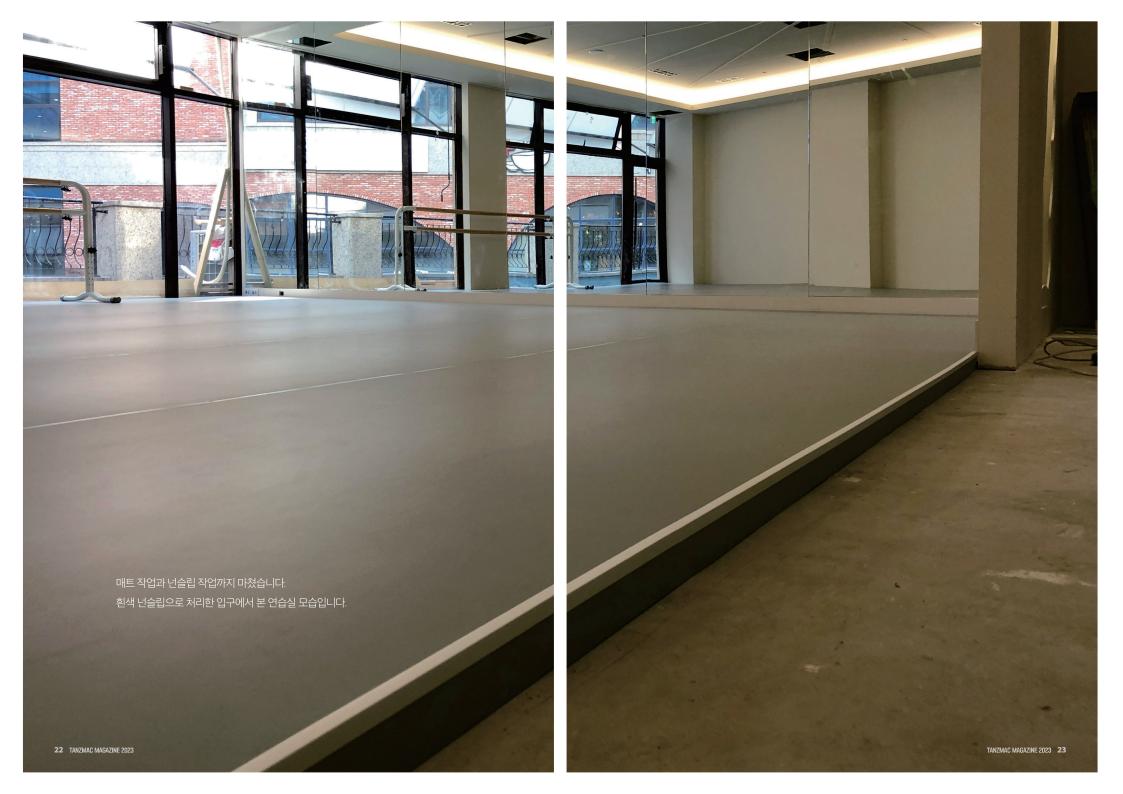

# 작업자 후기

장마가 그치고 폭염이 한창인 7월 25일과 26일 탄쯔무용마루 작업을 진행했습니다. 작업하는 동안 날씨가 무척 더웠습니다. 현장에 에어컨이 없어 준비한 선풍기를 켜고 작업했습니다. 하지만 2023년 세계적 기상이변과 함께하는 여름 뜨거운 불볕 더위로 작업하는 내내 많은 땀을 흘렸습니다.

매트 작업 중 자동 웰딩기가 라인에서 10센티 정도 벗어나는 상황이 발생했습니다. 수 동웰딩기는 일일이 손으로 조절하며 작업하느라 열조절 시간이 수동이어서 웰딩 작 업 라인에 가해지는 열이 작업자의 감각에 따라 불규칙해 웰딩라인 열자국이 일정하 지 않습니다. 반면 자동 웰딩기는 열조절을 기계가 하기 때문에 웰딩 라인열자국이 규 칙적이어서 웰딩라인의 일정한 열자국이 수동웰딩기 작업에 비해 훨씬 안정적이고 보 기에도 좋습니다. 그에 반해 자동웰딩기는 웰딩라인을 벗어나는 경우가 있습니다. 작 업자가 아무리 주의해 보다라도 놓치게 되는 순간이 있기 마련입니다. 불행히도 이번 작업에 그러한 경우가 생겼습니다. 전체적인 기능과 형태에 미치는 영향은 미미하지 만 마음에 걸리는게 사실입니다.