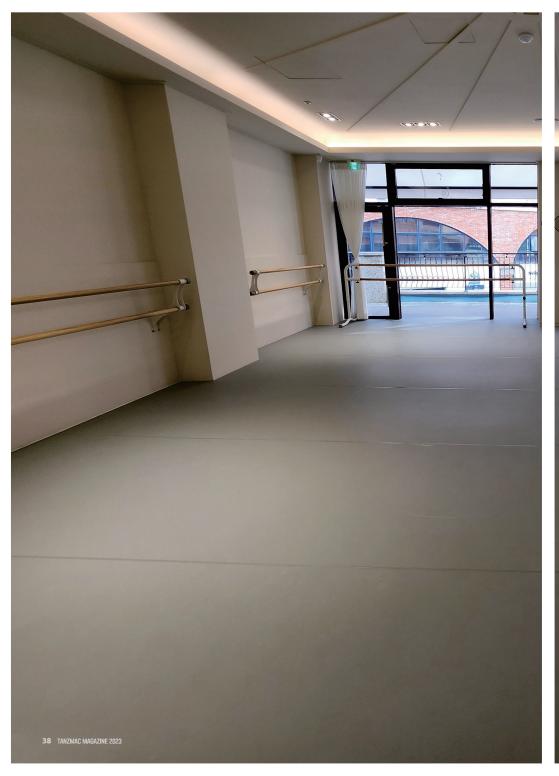

# 부채꼴 모양의 바닥

현장 바닥 모양은 특이하게도 부채꼴입니다. 마름모나 사다리꼴은 있었지만 부채꼴 연습실 바닥은 처음입니다. 일반적으로 하부마루 공사의 시작 부분은 직사각형 연습실 바닥의 한 모서리 면입니다. 부채꼴 모양의 바닥은 모서리 한 변에서 시작할 경우 탄쯔무용마루의 특성상 규칙적인 작업이 불가능합니다. 따라서 바닥에 먹금을 미리 긋고 시작점이 직각의 규칙성을 가질 수 있도록 시작하는 지점을 정하는 것이 중요합니다.